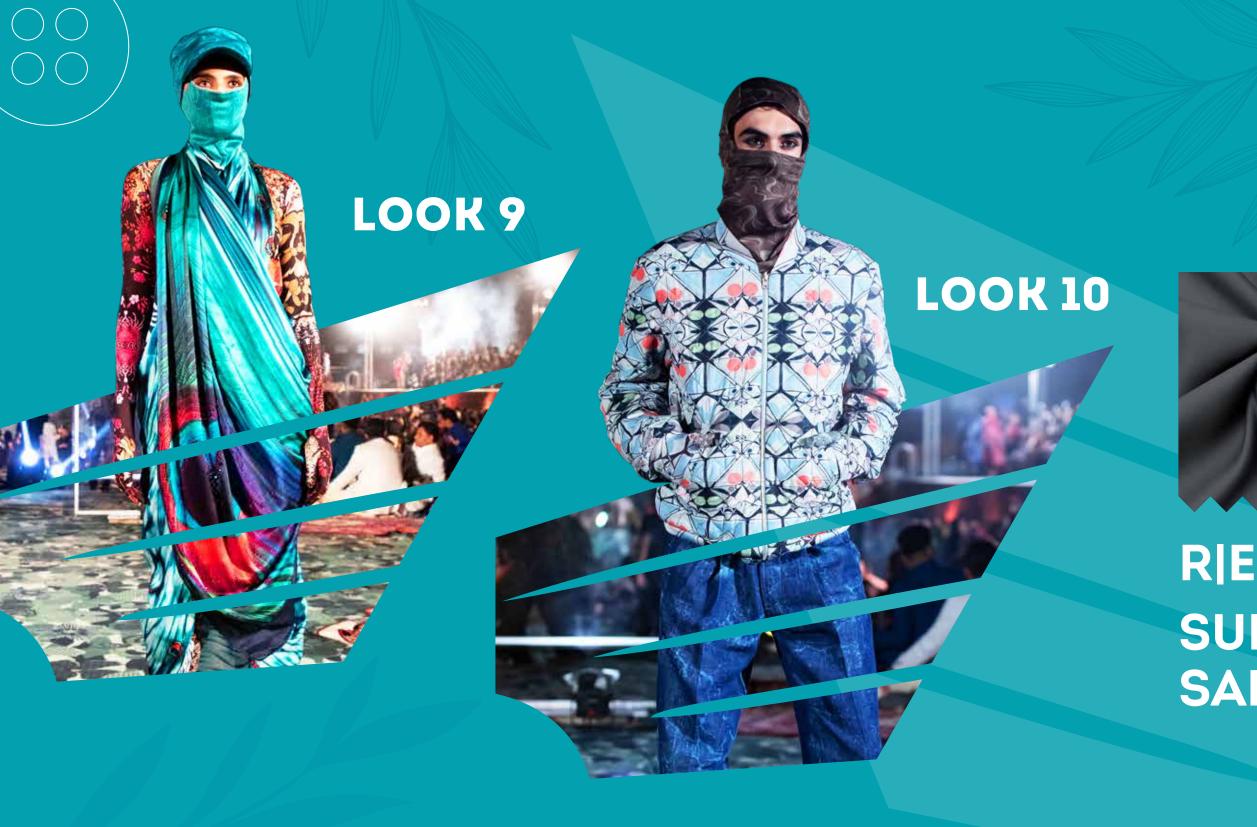

- R|Elan™ GreenGold: Fabric made from recycled 100% post-consumer used PET bottles.
- R|Elan™ Kooltex: Specially engineered fabric that allows rapid moisture management with quick sweat absorption and rapid wicking to the outer surface, to speed up evaporation. Keeping the garment dry and cool.
- R|Elan™ SuperFeel: Fabric that provides creation of soft and luxurious apparel with phenomenal drape and fall.

The resulting collection using R|Elan™'s GreenGold, Kooltex & SuperFeel farics, enhanced the glamour quotient of the show while bringing in the adaptability and versatility of smart fabrics.

Being the first on-ground LFW postpandemic, The New Order collection was extremely well received by audiences. The show was held in the swimming pool area of Major Dhyan Chand National Stadium, which was something we did for the first time.