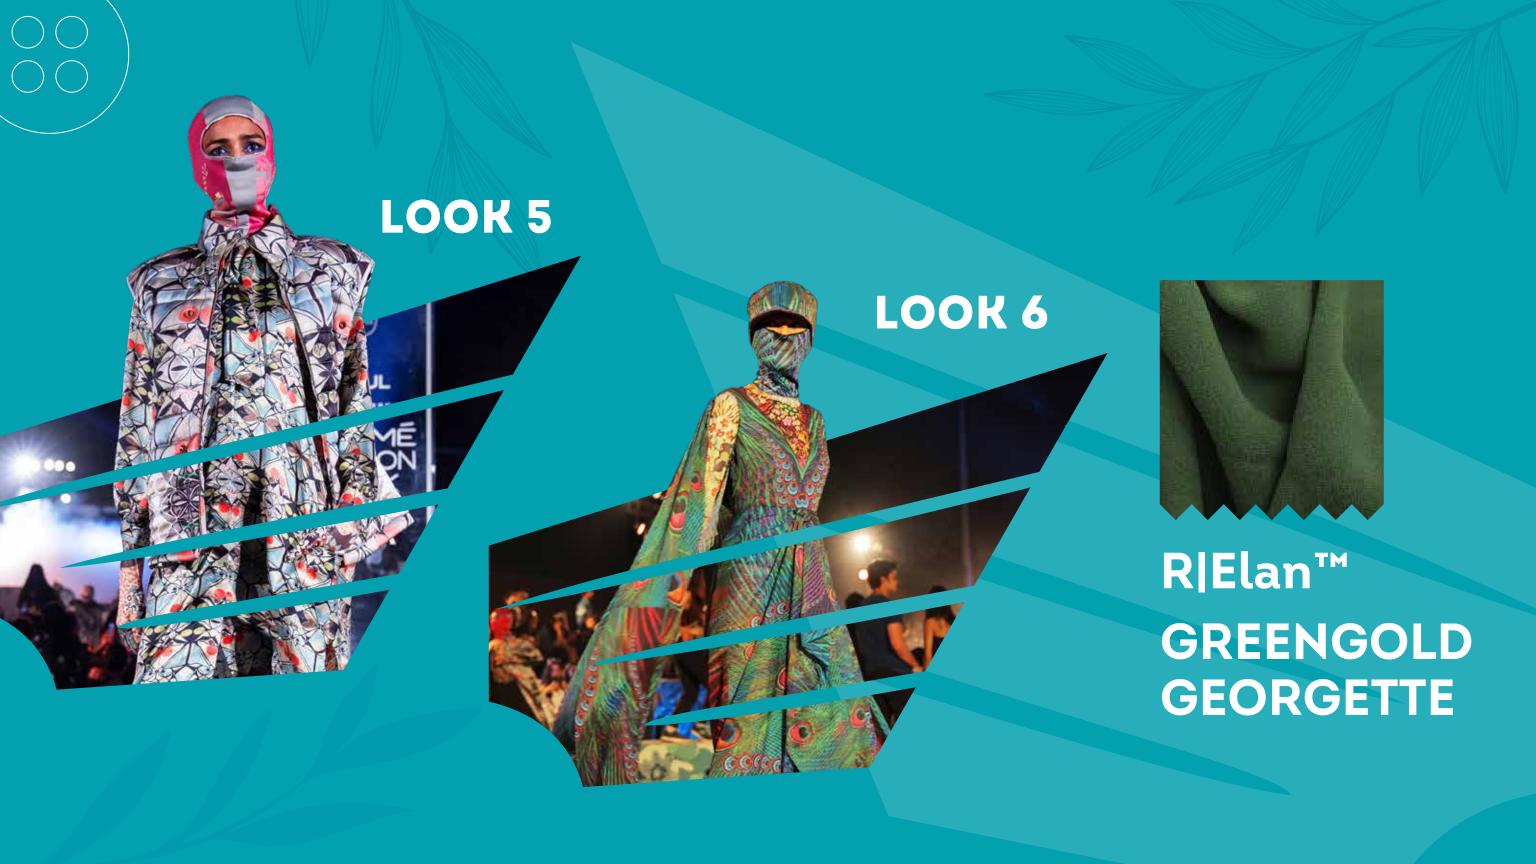

- R|Elan™ GreenGold: Fabric made from recycled 100% post-consumer used PET bottles.
- R|Elan™ Kooltex: Specially engineered fabric that allows rapid moisture management with quick sweat absorption and rapid wicking to the outer surface, to speed up evaporation. Keeping the garment dry and cool.
- R|Elan™ SuperFeel: Fabric that provides creation of soft and luxurious apparel with phenomenal drape and fall.

The resulting collection using R|Elan™'s GreenGold, Kooltex & SuperFeel farics, enhanced the glamour quotient of the show while bringing in the adaptability and versatility of smart fabrics.

Being the first on-ground LFW postpandemic, The New Order collection was extremely well received by audiences. The show was held in the swimming pool area of Major Dhyan Chand National Stadium, which was something we did for the first time.