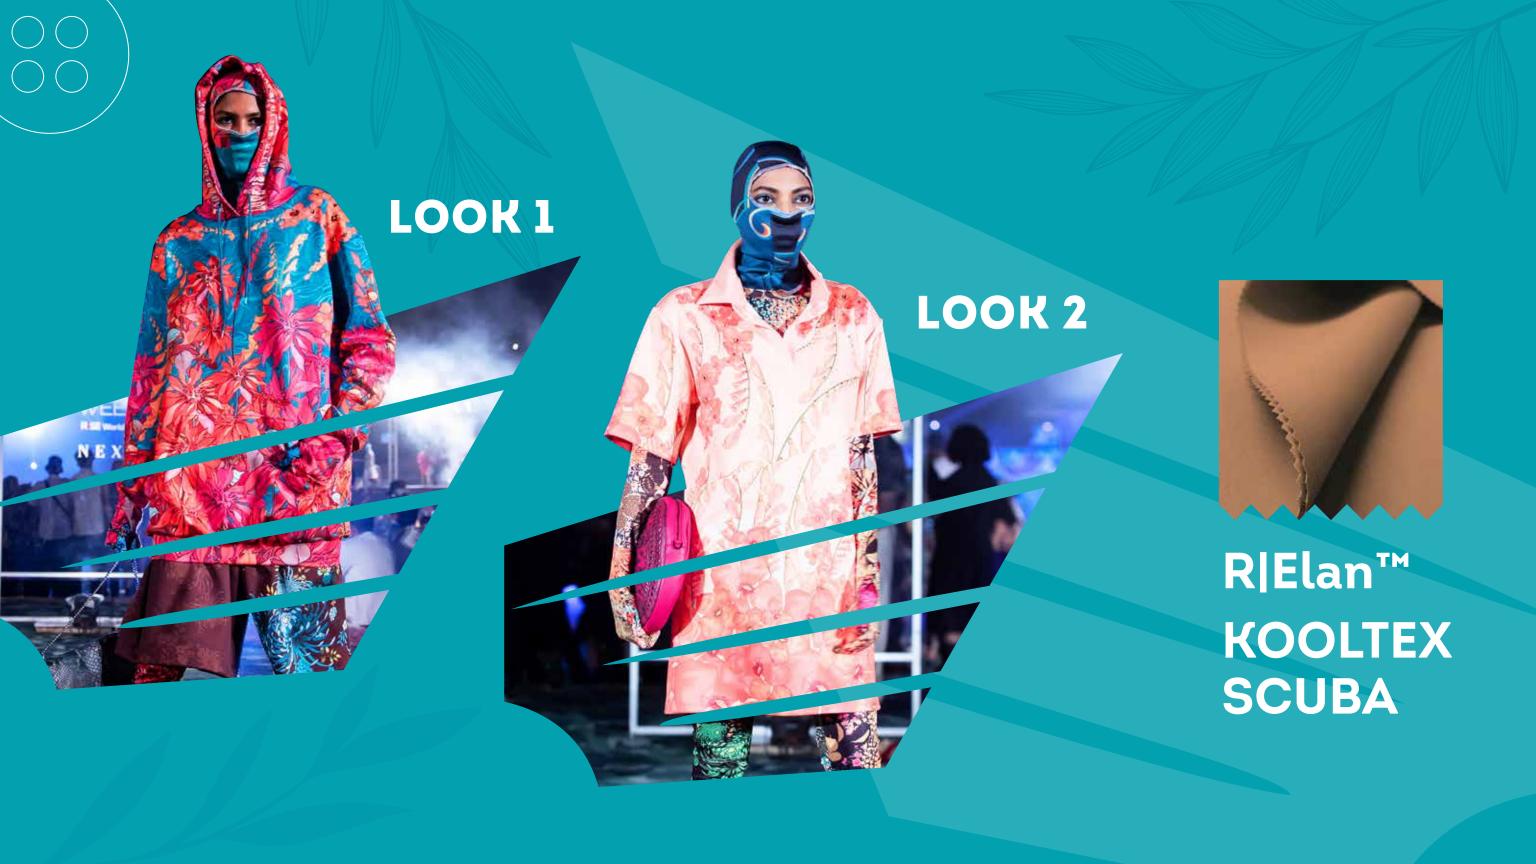

- R|Elan™ GreenGold: Fabric made from recycled 100% post-consumer used PET bottles.
- R|Elan™ Kooltex: Specially engineered fabric that allows rapid moisture management with quick sweat absorption and rapid wicking to the outer surface, to speed up evaporation. Keeping the garment dry and cool.
- R|Elan™ SuperFeel: Fabric that provides creation of soft and luxurious apparel with phenomenal drape and fall.

The resulting collection using R|Elan™'s GreenGold, Kooltex & SuperFeel farics, enhanced the glamour quotient of the show while bringing in the adaptability and versatility of smart fabrics.

Being the first on-ground LFW postpandemic, The New Order collection was extremely well received by audiences. The show was held in the swimming pool area of Major Dhyan Chand National Stadium, which was something we did for the first time.