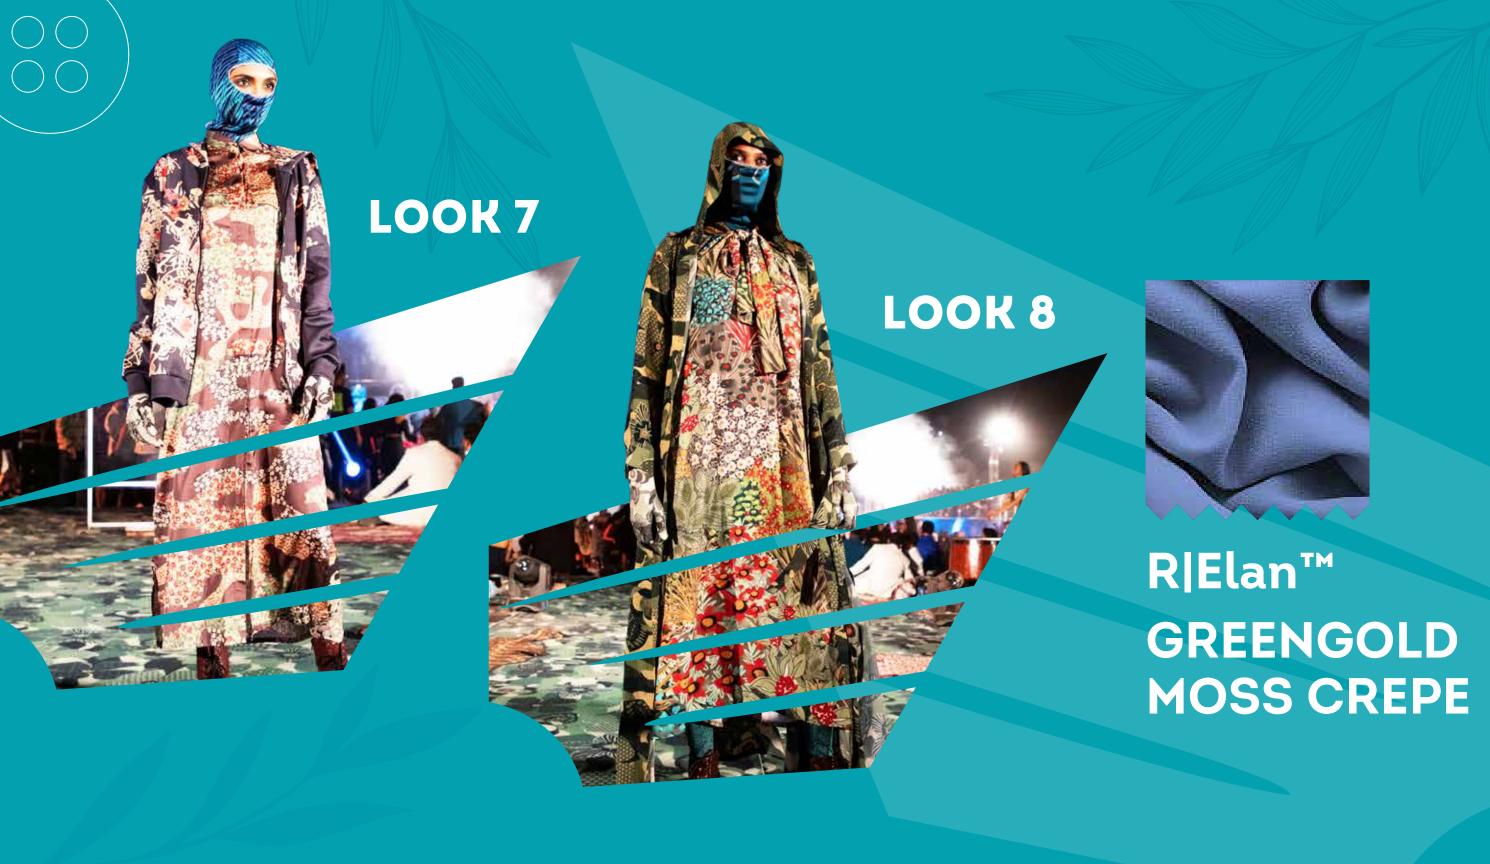

- R|Elan™ GreenGold: Fabric made from recycled 100% post-consumer used PET bottles.
- R|Elan™ Kooltex: Specially engineered fabric that allows rapid moisture management with quick sweat absorption and rapid wicking to the outer surface, to speed up evaporation. Keeping the garment dry and cool.
- R|Elan™ SuperFeel: Fabric that provides creation of soft and luxurious apparel with phenomenal drape and fall.

The resulting collection using R|Elan™'s GreenGold, Kooltex & SuperFeel farics, enhanced the glamour quotient of the show while bringing in the adaptability and versatility of smart fabrics.

Being the first on-ground LFW postpandemic, The New Order collection was extremely well received by audiences. The show was held in the swimming pool area of Major Dhyan Chand National Stadium, which was something we did for the first time.