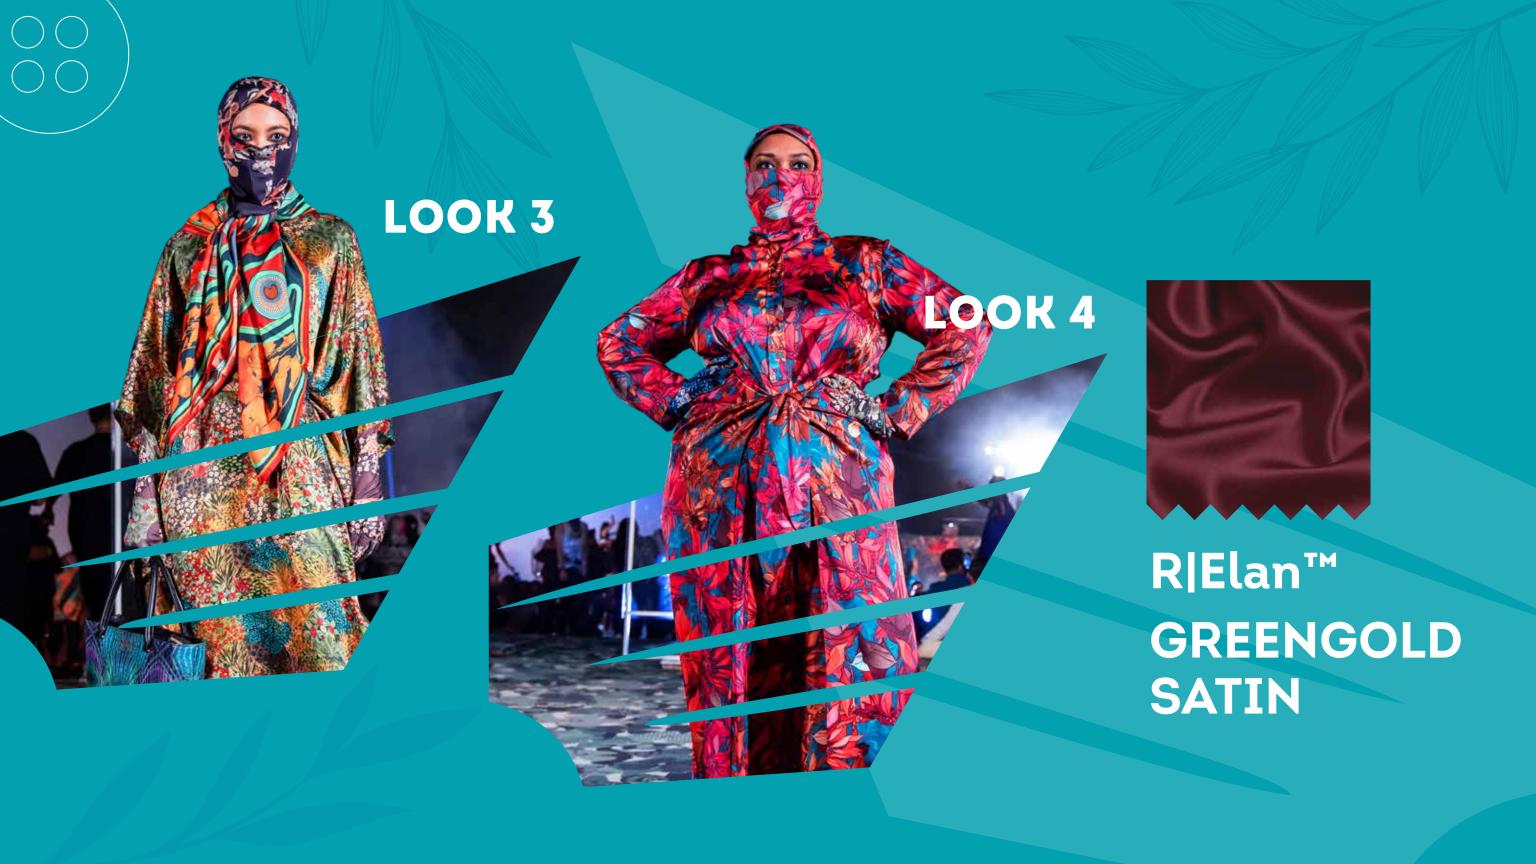

- R|Elan™ GreenGold: Fabric made from recycled 100% post-consumer used PET bottles.
- R|Elan™ Kooltex: Specially engineered fabric that allows rapid moisture management with quick sweat absorption and rapid wicking to the outer surface, to speed up evaporation. Keeping the garment dry and cool.
- R|Elan™ SuperFeel: Fabric that provides creation of soft and luxurious apparel with phenomenal drape and fall.

The resulting collection using R|Elan™'s GreenGold, Kooltex & SuperFeel farics, enhanced the glamour quotient of the show while bringing in the adaptability and versatility of smart fabrics.

Being the first on-ground LFW postpandemic, The New Order collection was extremely well received by audiences. The show was held in the swimming pool area of Major Dhyan Chand National Stadium, which was something we did for the first time.