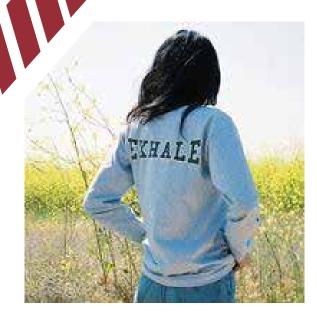

### INHALE EXHALE

#### INHALE EXHALE

- Recognizing the need to slow down and step back, this direction seeks out balance in a world that is realigning and offers space for feeling.

  Encouraging pause, this trend focuses on minimalist messaging and aesthetics.
- Simplicity is key to create a quite aesthetic. Fuss-free details and barely there colour to soften styles.
- Use fabrics that are responsibly made such as our recycled GreenGold, high performance fabrics like Kooltex, FeelFresh and the ones that enhance comfort such as Superfeel.
- Relevant for meditation, yoga and all-day active.