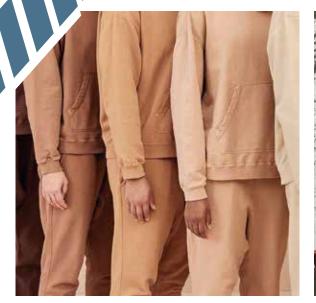

## FUNDAMENTAL FLOV

#### FUNDAMENTAL FLOW

• In a disposable age, luxury will become something timeless, worn and beautiful. Taking stripped back approach to product and function, this direction focuses on design by elimination. Resulting in products that are both minimalist and resourceful.

- Refinement defines a limitarian approach with tonal colours, matte fabrics and minimalist lines. Prioritize a conscious approach to core qualities by opting for recycled fabric, lower impact dyestuffs and eco finishes.
- Use fabrics that are responsibly made such as our recycled GreenGold, high performance fabrics like Kooltex, FeelFresh and the ones that enhance comfort such as Superfeel.
- Relevant for Pilates, yoga, training, all day active and loungewear.