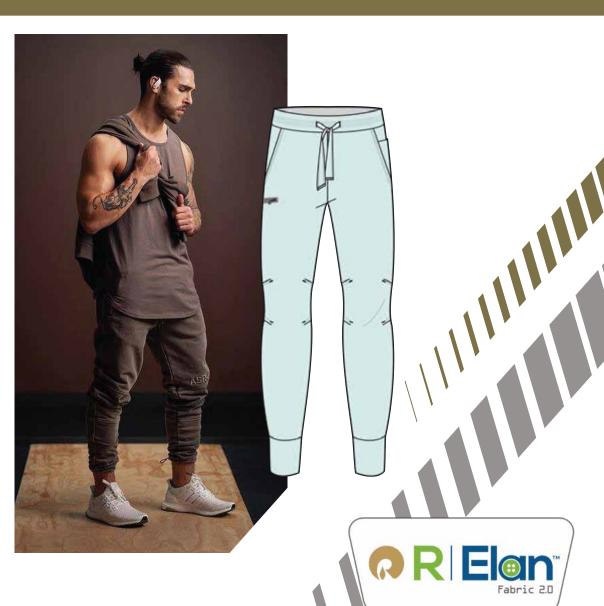

### HOME COMFORTS

#### HOME COMFORTS

- As the lines between home and work blur, comfort will be in higher demand for our hybrid lives. Versatile styles will need to work harder, as comfort is elevate from loungewear to workwear.
- Adapt active styles to work for the everyday, with slouchy trackpants and timeless sweats. Focus on comfort from the bottom up and styles that work well for stretching and gentle workouts.
- Add interest with raw essentials to embrace the texture of recycled fibers.
- For an evolving work-life balance and the multifunctional wardrobe, use FeelFresh for Anti bacterial properties, responsibly made recycled GreenGold and Durafit for power stretch which allows free movement and SuperFeel for enhance comfort.
- Relevant for yoga and stretch, Slounge, restoration, Work from home and all-day active.

R|Elan<sup>™</sup> GreenGold

R|Elan<sup>™</sup> FeelFresh

R|Elan<sup>™</sup> SuperFeel

R|Elan<sup>™</sup> **Durafit** 

### HOME COMFORTS

FIBRE AND YARN