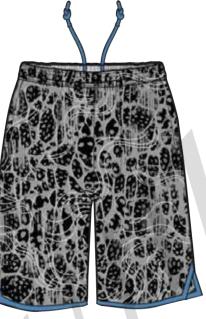

## GAME PLAY

#### GAME PLAY

- Tech companies are tapping into the fitness arena by making exercising more sociable and connected, disguising workouts in games. Adding in the gaming element tricks people in to feeling like it's not actually exercise, resulting in them sticking with routines for longer.
- Explore the power of design to boost moods and incite positivity.

  When it comes to clothes to play in, make sure they allow for the freedom of movement required for each activity. Stretch panels and breathability will be key. Knitted styles create freedom of movement and flexibility.
- Use Kooltex for Moisture management, FeelFresh for Anti bacterial properties, Airtherm for thermal regulation and Durafit for power stretch which allows free movement.
- Relevant for E-workouts, training, HIIT, yoga, stretch and all-day active.