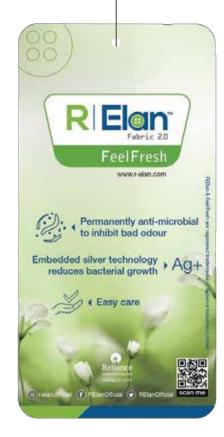

- Refinement defines a limitarian approach with tonal colours, matte fabrics and minimalist lines. Prioritize a conscious approach to core qualities by opting for recycled fabric, lower impact dyestuffs and eco finishes.
- Use fabrics that are responsibly made such as our recycled GreenGold, high performance fabrics like Kooltex, FeelFresh and the ones that enhance comfort such as Superfeel.
- Relevant for Pilates, yoga, training, all day active and loungewear.

#### HOME COMFORTS

- As the lines between home and work blur, comfort will be in higher demand for our hybrid lives. Versatile styles will need to work harder, as comfort is elevate from loungewear to workwear.
- Adapt active styles to work for the everyday, with slouchy trackpants and timeless sweats. Focus on comfort from the bottom up and styles that work well for stretching and gentle workouts.
- Add interest with raw essentials to embrace the texture of recycled fibers.
- For an evolving work-life balance and the multifunctional wardrobe, use FeelFresh for Anti bacterial properties, responsibly made recycled GreenGold and Durafit for power stretch which allows free movement and SuperFeel for enhance comfort.
- Relevant for yoga and stretch, Slounge, restoration, Work from home and all-day active.

  When it comes to clothes to play in, make sure they allow for the freedom of movement required for each activity. Stretch panels and breathability will be key. Knitted styles create freedom of movement and flexibility.
- Use Kooltex for Moisture management, FeelFresh for Anti bacterial properties, Airtherm for thermal regulation and Durafit for power stretch which allows free movement.
- Relevant for E-workouts, training, HIIT, yoga, stretch and all-day active.