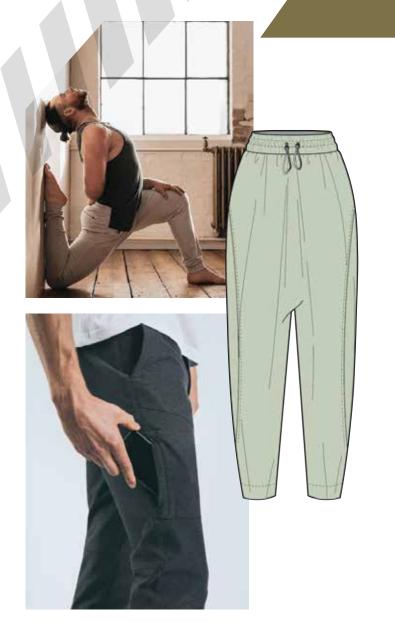

### HOME COMFORTS

#### HOME COMFORTS

- As the lines between home and work blur, comfort will be in higher demand for our hybrid lives. Versatile styles will need to work harder, as comfort is elevate from loungewear to workwear.
- Adapt active styles to work for the everyday, with slouchy trackpants and timeless sweats. Focus on comfort from the bottom up and styles that work well for stretching and gentle workouts.
- Add interest with raw essentials to embrace the texture of recycled fibers.
- For an evolving work-life balance and the multifunctional wardrobe, use FeelFresh for Anti bacterial properties, responsibly made recycled GreenGold and Durafit for power stretch which allows free movement and SuperFeel for enhance comfort.
- Relevant for yoga and stretch, Slounge, restoration, Work from home and all-day active.

R|Elan<sup>™</sup> GreenGold

R|Elan<sup>™</sup> FeelFresh

R|Elan<sup>™</sup> SuperFeel

R|Elan<sup>™</sup> **Durafit** 

### HOME COMFORTS

FIBRE AND YARN