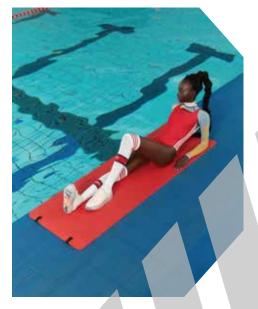

#### INHALE EXHALE

- Recognizing the need to slow down and step back, this direction seeks out balance in a world that is realigning and offers space for feeling.

  Encouraging pause, this trend focuses on minimalist messaging and aesthetics.
- Simplicity is key to create a quite aesthetic. Fuss-free details and barely there colour to soften styles.
- Use fabrics that are responsibly made such as our recycled GreenGold, high performance fabrics like Kooltex, FeelFresh and the ones that enhance comfort such as Superfeel.
- Relevant for meditation, yoga and all-day active.

- Refinement defines a limitarian approach with tonal colours, matte fabrics and minimalist lines. Prioritize a conscious approach to core qualities by opting for recycled fabric, lower impact dyestuffs and eco finishes.
- Use fabrics that are responsibly made such as our recycled GreenGold, high performance fabrics like Kooltex, FeelFresh and the ones that enhance comfort such as Superfeel.
- Relevant for Pilates, yoga, training, all day active and loungewear.