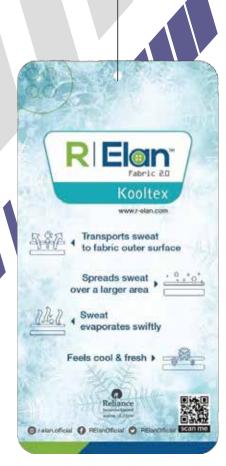

#### FUNDAMENTAL FLOV

FIBRE AND YARN

R|Elan™ **Kooltex** 

R|Elan<sup>™</sup> SuperFeel

R|Elan<sup>™</sup> **GreenGold** 

R|Elan<sup>™</sup> **FeelFresh** 

  When it comes to clothes to play in, make sure they allow for the freedom of movement required for each activity. Stretch panels and breathability will be key. Knitted styles create freedom of movement and flexibility.
- Use Kooltex for Moisture management, FeelFresh for Anti bacterial properties, Airtherm for thermal regulation and Durafit for power stretch which allows free movement.
- Relevant for E-workouts, training, HIIT, yoga, stretch and all-day active.