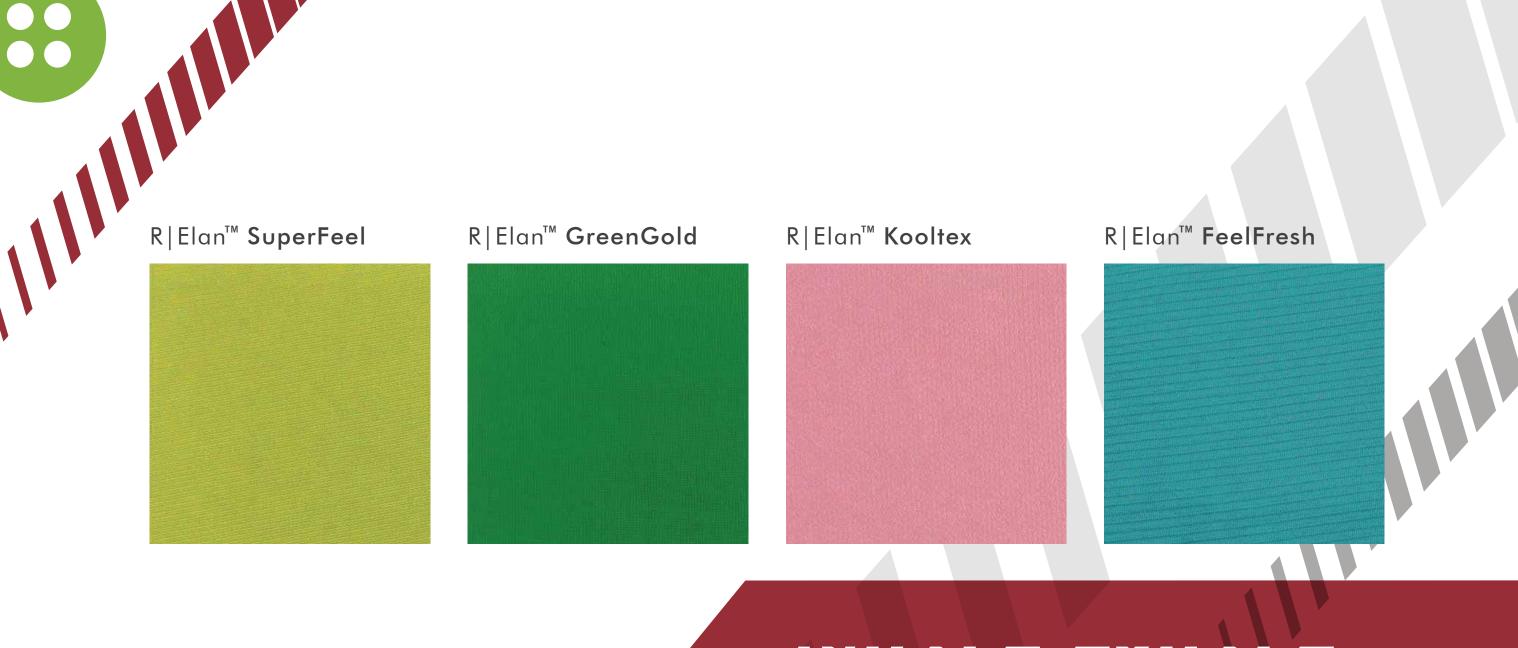

#### FUNDAMENTAL FLOV

FIBRE AND YARN

R|Elan™ **Kooltex** 

R|Elan<sup>™</sup> SuperFeel

R|Elan<sup>™</sup> **GreenGold** 

R|Elan<sup>™</sup> **FeelFresh** 

R|Elan<sup>™</sup> GreenGold

R|Elan<sup>™</sup> FeelFresh

R|Elan<sup>™</sup> SuperFeel

R|Elan<sup>™</sup> **Durafit** 