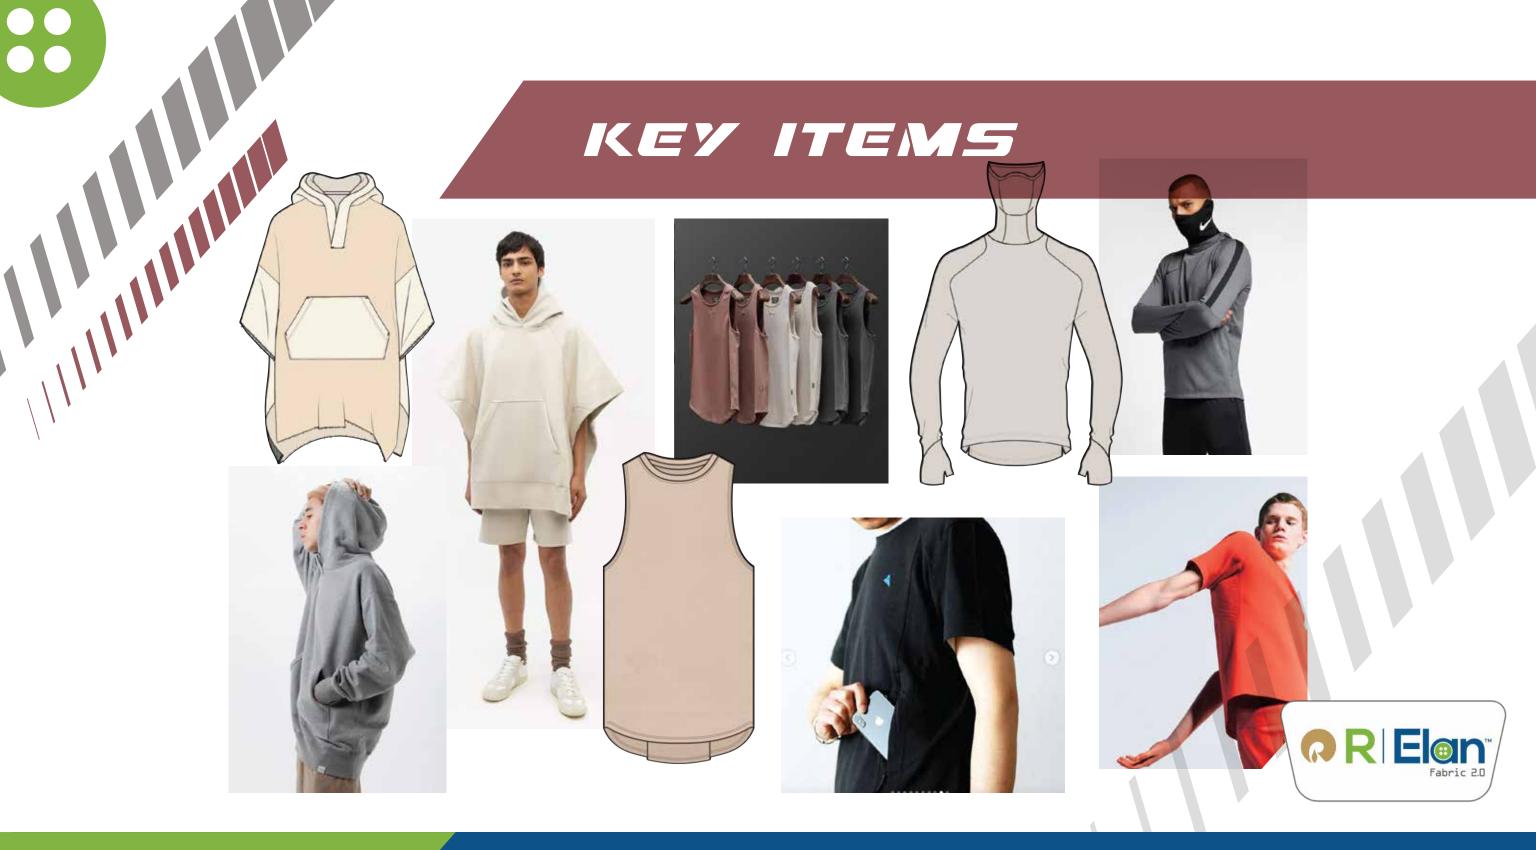

### HOME COMFORTS

#### HOME COMFORTS

- As the lines between home and work blur, comfort will be in higher demand for our hybrid lives. Versatile styles will need to work harder, as comfort is elevate from loungewear to workwear.
- Adapt active styles to work for the everyday, with slouchy trackpants and timeless sweats. Focus on comfort from the bottom up and styles that work well for stretching and gentle workouts.
- Add interest with raw essentials to embrace the texture of recycled fibers.
- For an evolving work-life balance and the multifunctional wardrobe, use FeelFresh for Anti bacterial properties, responsibly made recycled GreenGold and Durafit for power stretch which allows free movement and SuperFeel for enhance comfort.
- Relevant for yoga and stretch, Slounge, restoration, Work from home and all-day active.

R|Elan<sup>™</sup> GreenGold

R|Elan<sup>™</sup> FeelFresh

R|Elan<sup>™</sup> SuperFeel

R|Elan<sup>™</sup> **Durafit** 

### HOME COMFORTS

FIBRE AND YARN