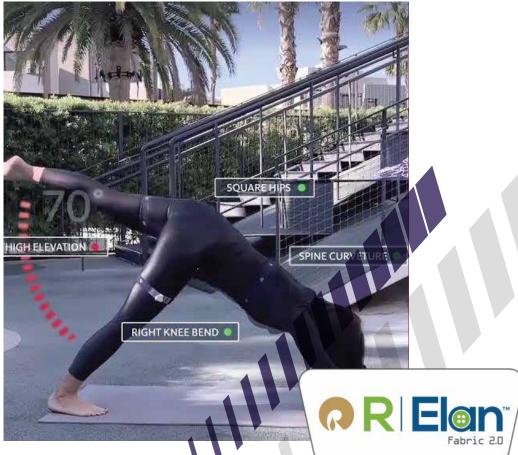

  When it comes to clothes to play in, make sure they allow for the freedom of movement required for each activity. Stretch panels and breathability will be key. Knitted styles create freedom of movement and flexibility.
- Use Kooltex for Moisture management, FeelFresh for Anti bacterial properties, Airtherm for thermal regulation and Durafit for power stretch which allows free movement.
- Relevant for E-workouts, training, HIIT, yoga, stretch and all-day active.