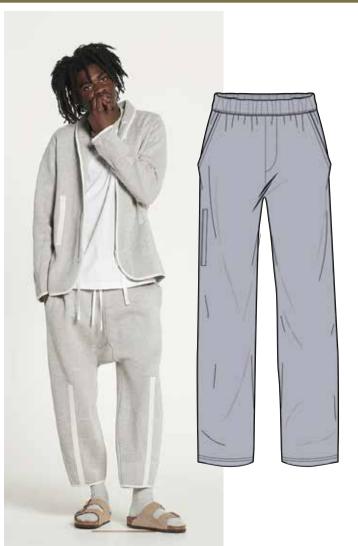

### HOME COMFORTS

#### HOME COMFORTS

- As the lines between home and work blur, comfort will be in higher demand for our hybrid lives. Versatile styles will need to work harder, as comfort is elevate from loungewear to workwear.
- Adapt active styles to work for the everyday, with slouchy trackpants and timeless sweats. Focus on comfort from the bottom up and styles that work well for stretching and gentle workouts.
- Add interest with raw essentials to embrace the texture of recycled fibers.
- For an evolving work-life balance and the multifunctional wardrobe, use FeelFresh for Anti bacterial properties, responsibly made recycled GreenGold and Durafit for power stretch which allows free movement and SuperFeel for enhance comfort.
- Relevant for yoga and stretch, Slounge, restoration, Work from home and all-day active.

R|Elan<sup>™</sup> GreenGold

R|Elan<sup>™</sup> FeelFresh

R|Elan<sup>™</sup> SuperFeel

R|Elan<sup>™</sup> **Durafit** 

### HOME COMFORTS

FIBRE AND YARN