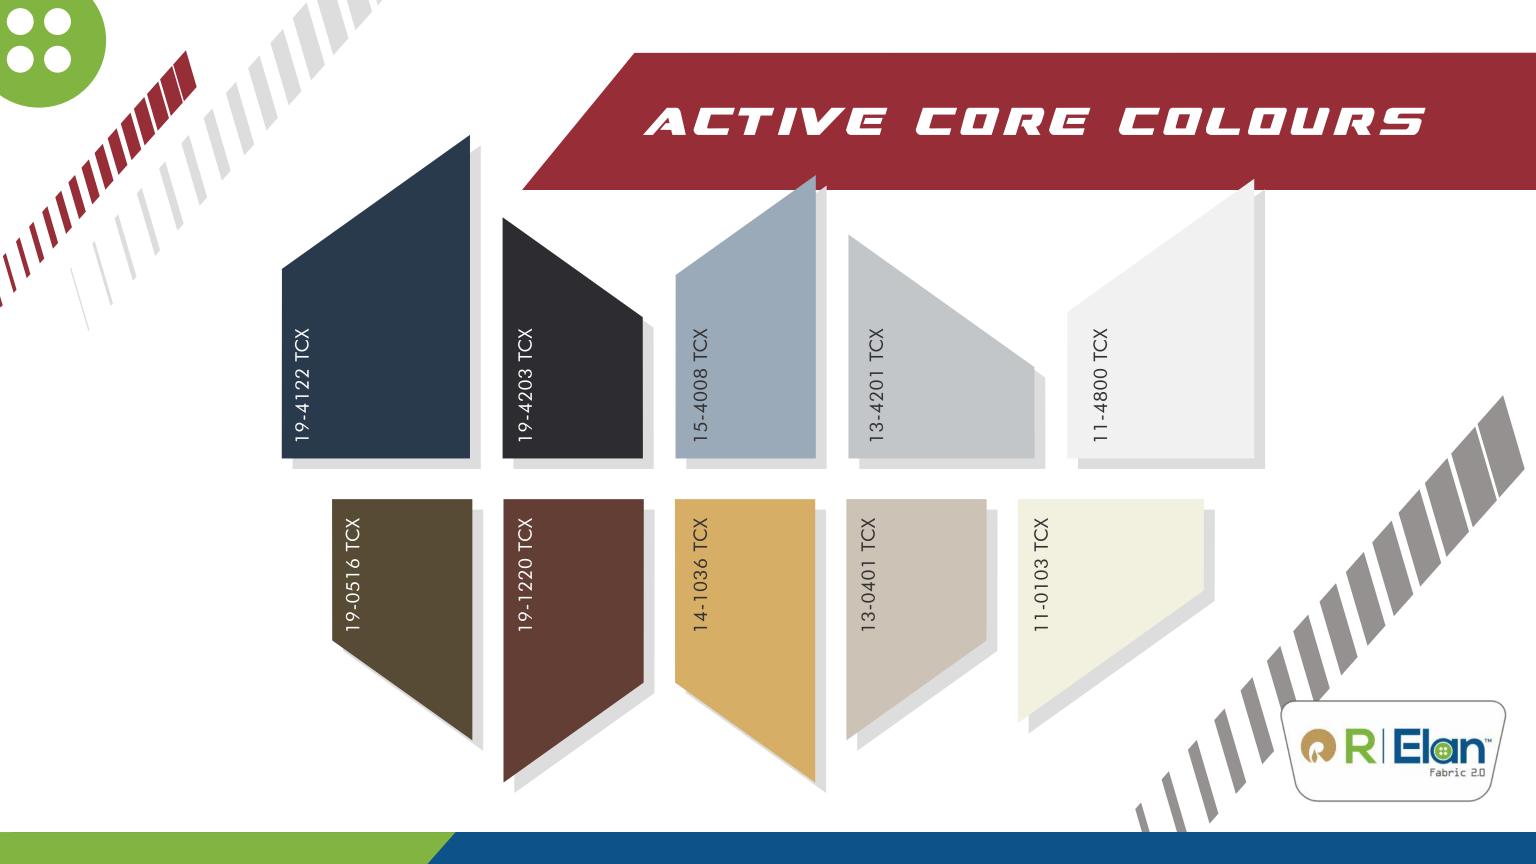

#### ACTIVE COLOURS

Enhanced Nature

| 19-1860 TCX | 164518 TCX | 18-1536 TCX | T4-1309/TCX | 18-1445 TCX | 18-1250 TCX | 17-1417 TCX | 15-1333 TCX | 15-1058 TCX | 12-0710 TCX | 18-0840 TCX | 13-0746 TCX | 12-0824 TCX | 17-0636 TCX | 15-0643 TCX | 140114 TCX | 19-4526 TCX | 18:4034 TCX | 17-3919 TCX | 17-1605 TCX |
|-------------|------------|-------------|-------------|-------------|-------------|-------------|-------------|-------------|-------------|-------------|-------------|-------------|-------------|-------------|------------|-------------|-------------|-------------|-------------|
|             | ı          |             |             |             |             |             |             |             |             |             |             |             |             |             |            |             |             |             |             |