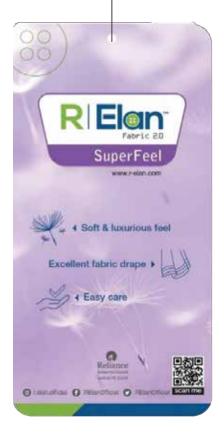

#### INHALE EXHALE

- Recognizing the need to slow down and step back, this direction seeks out balance in a world that is realigning and offers space for feeling.

  Encouraging pause, this trend focuses on minimalist messaging and aesthetics.
- Simplicity is key to create a quite aesthetic. Fuss-free details and barely there colour to soften styles.
- Use fabrics that are responsibly made such as our recycled GreenGold, high performance fabrics like Kooltex, FeelFresh and the ones that enhance comfort such as Superfeel.
- Relevant for meditation, yoga and all-day active.

- Refinement defines a limitarian approach with tonal colours, matte fabrics and minimalist lines. Prioritize a conscious approach to core qualities by opting for recycled fabric, lower impact dyestuffs and eco finishes.
- Use fabrics that are responsibly made such as our recycled GreenGold, high performance fabrics like Kooltex, FeelFresh and the ones that enhance comfort such as Superfeel.
- Relevant for Pilates, yoga, training, all day active and loungewear.

#### HOME COMFORTS

- As the lines between home and work blur, comfort will be in higher demand for our hybrid lives. Versatile styles will need to work harder, as comfort is elevate from loungewear to workwear.
- Adapt active styles to work for the everyday, with slouchy trackpants and timeless sweats. Focus on comfort from the bottom up and styles that work well for stretching and gentle workouts.
- Add interest with raw essentials to embrace the texture of recycled fibers.
- For an evolving work-life balance and the multifunctional wardrobe, use FeelFresh for Anti bacterial properties, responsibly made recycled GreenGold and Durafit for power stretch which allows free movement and SuperFeel for enhance comfort.
- Relevant for yoga and stretch, Slounge, restoration, Work from home and all-day active.